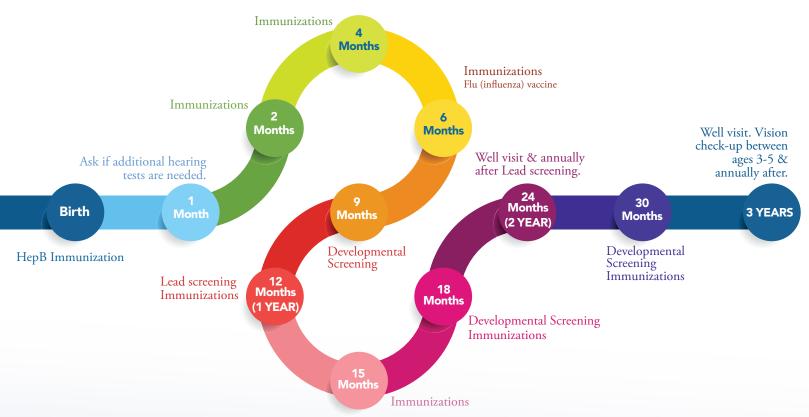

## Well-Child Check-Ups

## Birth to Three Years | Well Visit and Immunization Road Map

| Vaccine                                  | Birth                                                  | 1<br>month | 2<br>months | 4<br>months | 6<br>months | 12<br>months                                | 15<br>months | 18<br>months | 19-23<br>months | 2-3<br>years |  |
|------------------------------------------|--------------------------------------------------------|------------|-------------|-------------|-------------|---------------------------------------------|--------------|--------------|-----------------|--------------|--|
| RSV (Respiratory syncytial virus)        | 1 dose depending on maternal<br>RSV vaccination status |            |             |             |             | 1 dose (8 through 19 months)                |              |              |                 |              |  |
| HepB (Hepatitis B)                       | 1 dose                                                 | 1 d        | ose         |             |             | 1 dose                                      |              |              |                 |              |  |
| RV (Rotavirus)                           |                                                        |            | 1 dose      | 1 dose      | 1 dose      |                                             |              |              |                 |              |  |
| DTap (Tetanus,<br>Diphtheria, Pertussis) |                                                        |            | 1 dose      | 1 dose      | 1 dose      |                                             | 1 dose       |              |                 |              |  |
| Hib (Haemophilus<br>Influenzae Type B)   |                                                        |            | 1 dose      | 1 dose      | 1 dose      | 1 dose                                      |              |              |                 |              |  |
| PCV (Pneumococcal)                       |                                                        |            | 1 dose      | 1 dose      | 1 dose      | 1 dose                                      |              |              |                 |              |  |
| IPV (Polio)                              |                                                        |            | 1 dose      | 1 dose      |             | 1 dose                                      |              |              |                 |              |  |
| Flu (Influenza)                          |                                                        |            |             |             |             | 2 doses in first year, then 1 dose annually |              |              |                 |              |  |
| MMR (Measles,<br>Mumps, Rubella)         |                                                        |            |             |             |             | 1 dose                                      |              |              |                 |              |  |
| Varicella (Chickenpox)                   |                                                        |            |             |             |             | 1 dose                                      |              |              |                 |              |  |
| HepA (Hepatitis A)                       |                                                        |            |             |             |             | 2 doses (between 12 and 24 months)          |              |              |                 |              |  |
| Covid-19                                 |                                                        |            |             |             |             | As recommended by age group                 |              |              |                 |              |  |

The information contained on this chart is based on CDC guidelines. There may be variations in treatment that your pediatrician may recommend based on individual facts and circumstances.